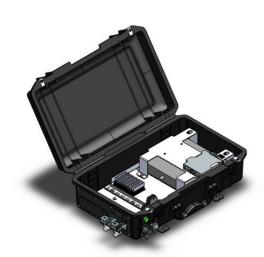

Controls are housed in a rugged pelican case, easily mounted under the power supply on the SSR trailer and powered from the radar power supply.