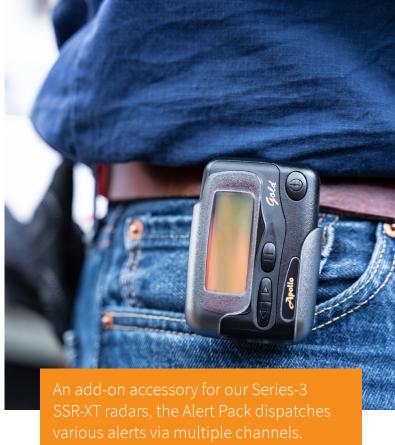

## THE PACK INCORPORATES:

- Pagers Portable Personal Alert (PAL) devices, worn on the person, that beep and vibrate up to 750m away
- Siren An audible siren alert heard up to 1,500m away

• Warning lights – Light system mounted on the SSR pole that give off visual warning