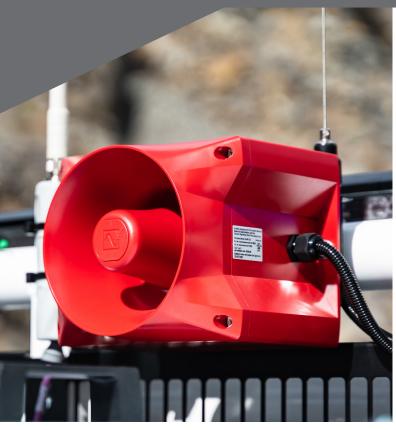

## THE PACK INCORPORATES:

- Pagers Portable Personal Alert (PAL) devices, worn on the person, that beep and vibrate up to 750m away
- Siren An audible siren alert heard up to 1,500m away

• Warning lights – Light system mounted on the SSR pole that give off visual warning