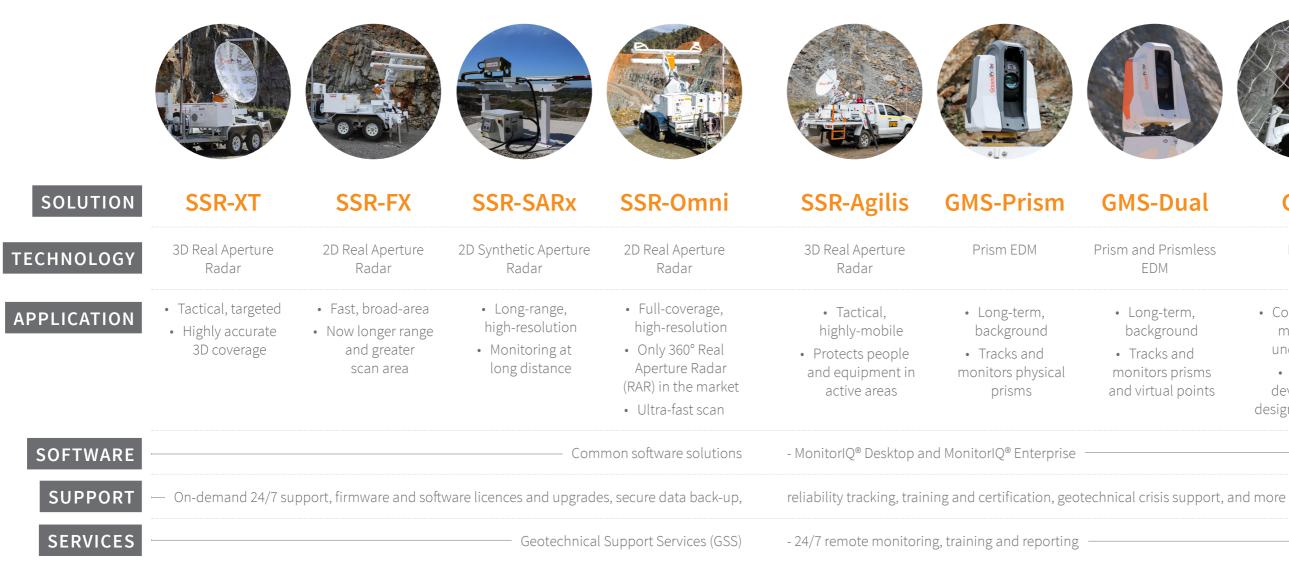

# COMPREHENSIVE SOLUTION SUITE

At GroundProbe, we believe in providing the right solution — not a one-size-fits-all product - that delivers certainty and confidence.

With the broadest range of technologies and services, and a truly global footprint of support, only GroundProbe can offer a complete, tailored solution.

#### MONITORING PREDICTIVE

Lidar

**GML** 

Convergence

monitoring underground Mining development design compliance **RGR-Velox** 

Doppler Radar

- Reactive monitoring
- Detects, tracks and alarms on moving geohazards in real-time